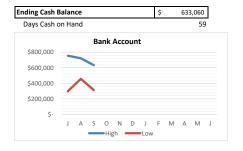

RATIOS

Goal

3.7%

1.25

90

< 20%

59

## RESERVES

|                           | Actual Ytd    | Forecast      |
|---------------------------|---------------|---------------|
| Last Year Reserve Balance | \$<br>646,192 | \$<br>646,192 |
| Reserves Added this Year  | \$<br>64,782  | \$<br>159,700 |
| Expenses from Reserves    |               |               |
|                           | \$<br>-       | \$<br>-       |
|                           | \$<br>-       | \$<br>-       |
|                           | \$<br>-       | \$<br>-       |
| New Reserve Balance       | \$<br>710,974 | \$<br>805,892 |