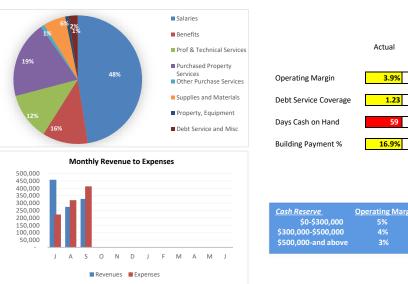

### **BUDGET REPORT**

|                                 | Ye | ear-to Date<br>Actuals | Approved<br>Budget | Forecast        | % of<br>Forecast | 6                  |
|---------------------------------|----|------------------------|--------------------|-----------------|------------------|--------------------|
| Enrollment                      |    | 405                    | 430                | 405             |                  | 1%                 |
| Revenue                         |    |                        |                    |                 |                  | 19%                |
| 1000 Local                      | \$ | 14,901                 | \$<br>45,500       | \$<br>20,882    | 71%              |                    |
| 3000 State                      | \$ | 990,392                | \$<br>3,381,457    | \$<br>3,419,242 | 29%              |                    |
| 4000 Federal                    | \$ | 35,243                 | \$<br>484,327      | \$<br>615,865   | 6%               |                    |
| Total Revenue                   | \$ | 1,040,536              | \$<br>3,911,284    | \$<br>4,055,989 | 26%              | 12%                |
| Expenses                        |    |                        |                    |                 |                  | 16%                |
| 100 Salaries                    | \$ | 419,845                | \$<br>1,830,358    | \$<br>1,850,458 | 23%              |                    |
| 200 Benefits                    | \$ | 108,710                | \$<br>446,375      | \$<br>446,375   | 24%              |                    |
| 300 Prof & Technical Services   | \$ | 119,726                | \$<br>295,705      | \$<br>465,705   | 26%              |                    |
| 400 Purchased Property Services | \$ | 189,600                | \$<br>755,996      | \$<br>755,996   | 25%              | 500,000            |
| 500 Other Purchase Services     | \$ | 7,297                  | \$<br>37,190       | \$<br>36,573    | 20%              | 400,000            |
| 600 Supplies and Materials      | \$ | 96,338                 | \$<br>211,293      | \$<br>218,641   | 44%              | 350,000<br>300.000 |
| 700 Property, Equipment         | \$ | 11,574                 | \$<br>37,500       | \$<br>35,037    | 33%              | 250,000            |
| 800 Debt Service and Misc       | \$ | 22,664                 | \$<br>87,258       | \$<br>87,504    | 26%              | 200,000            |
| Total Expenses                  | \$ | 975,754                | \$<br>3,701,675    | \$<br>3,896,289 | 25%              | 100,000 50,000     |
| Net Income from Operations      | \$ | 64,782                 | \$<br>209,609      | \$<br>159,700   |                  | - <b>-</b> J       |
| Operating Margin                |    | 6.2%                   | 5.4%               | 3.9%            |                  |                    |

| <u>Cash Reserve</u> | Operating Margin |
|---------------------|------------------|
| \$0-\$300,000       | 5%               |
| \$300,000-\$500,000 | 4%               |
| \$500,000-and above | 3%               |
|                     |                  |

RATIOS

Goal

3.7%

1.25

90

< 20%

59